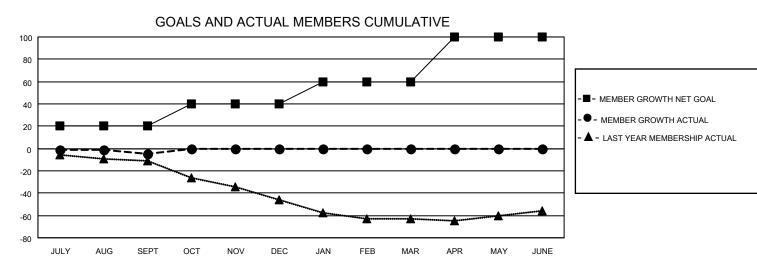

## District 33 Y

| Clubs         |               |             |               | Members               |                       |                         |                                                    |
|---------------|---------------|-------------|---------------|-----------------------|-----------------------|-------------------------|----------------------------------------------------|
|               | RESULTS FOR   | R 2021-2022 |               | RESULTS FOR 2021-2022 |                       |                         |                                                    |
| QUARTER       | NEW CLUB GOAL | NEW CLUBS   | DROPPED CLUBS | QUARTER MEMB          | ER GROWTH NET<br>GOAL | MEMBER GROWTH<br>ACTUAL | DROPPED<br>MEMBERS ACTUAL<br>(including transfers) |
| JULY/AUG/SEPT | 1             | 0           | 0             | JULY/AUG/SEPT         | 20                    | 13                      | 18                                                 |
| OCT/NOV/DEC   | 1             | 0           | 0             | OCT/NOV/DEC           | 20                    | 0                       | 0                                                  |
| JAN/FEB/MAR   | 1             | 0           | 0             | JAN/FEB/MAR           | 20                    | 0                       | 0                                                  |
| APR/MAY/JUNE  | 1             | 0           | 0             | APR/MAY/JUNE          | 40                    | 0                       | 0                                                  |